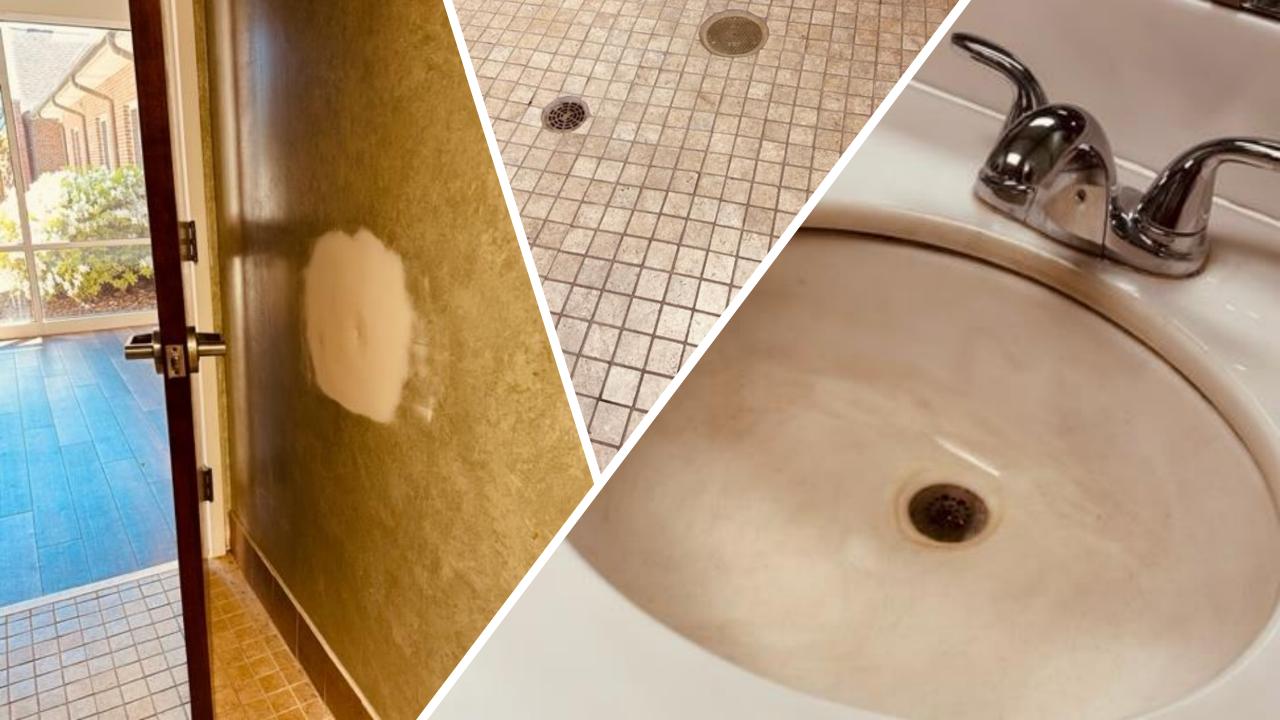

# Welcome Center Bathrooms

- Replace floor to match Fellowship Hall
- Install high-seat, water-efficient toilets
- Install new granite countertop, faucets & undermount sinks
- ADA- compliance with grab bars
- Replace ceiling tiles, add LED lights
- Paint walls, freshen décor