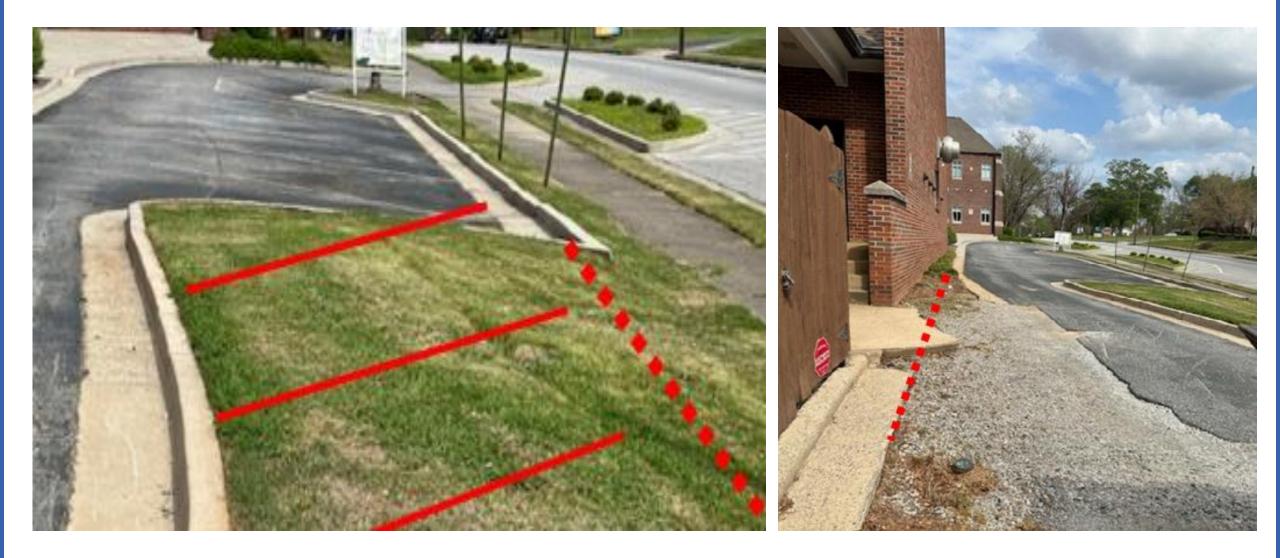

## **Drive-Through Modification & Paving**

- Repair and re-pave after kitchen plumbing work
- Change direction of drive-through
- Reposition curbs to add 3 additional parking spaces
- Seal coat and re-stripe new spaces

## Cost: \$35,800