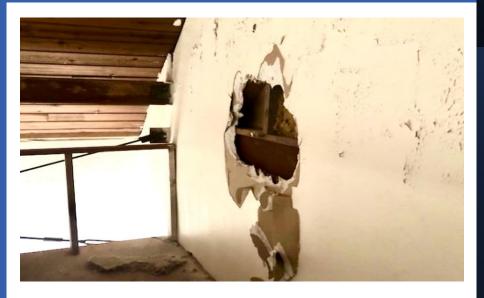

# **HVAC Upgrades**

- FFUMC has 30 HVAC units, 15 of which are currently operating beyond their "engineered life cycle".
- Goal = Replace multiple units in 2025, then begin budgeting to replace 1-2 units per year going forward.
- After 3 years, replacement of future maturing units would not be an abnormal burden
- Change ductwork & direction of airflow in choir loft area

#### **HVAC Annual Repair Costs**

\* 2024 costs estimated based on actual 1st quarter costs.