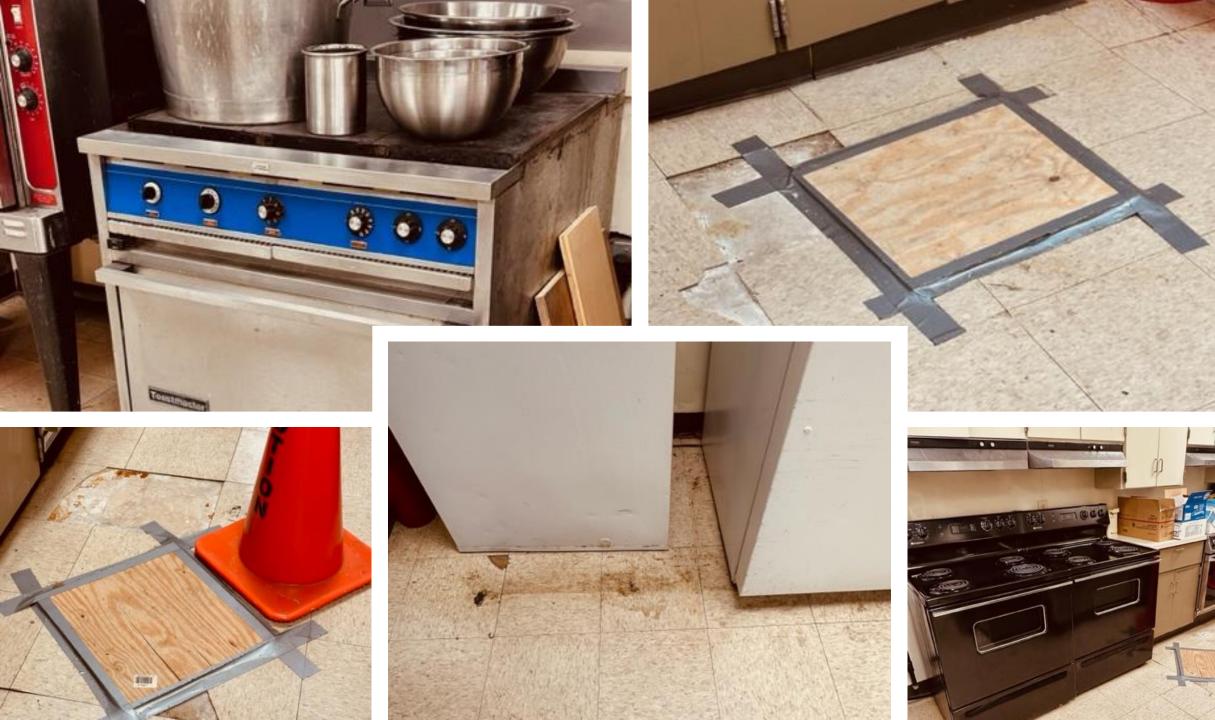

## **Fellowship Hall Kitchen**

- Complete drainage system & plumbing repairs
- Replace floor to match Fellowship Hall
- Replace cabinets, countertops, ceiling with new LED lights
- Add open shelving
- Replace refrigerator, freezer, dishwasher
- Install new gas range & warmer
- Replace center island
- Widen service opening & install roll-up shutter

#### Cost: \$152,990

Note: Need to replace water supply and wastewater lines; move/upgrade electrical service as required by the equipment.