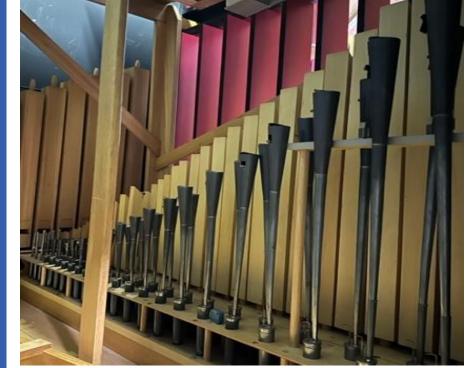

# Organ

- Replace/repair humidity-damaged components
- Remove each pipe, adjust for proper speech, articulation, volume & balance, fit to the organ, fine tune

- Install low-profile console customized to blend with the character of our Sanctuary & Chancel furnishings
- Digitize essential functionality
- Replace electrical systems & wiring
- Add 16 stage electric expression motors

## Cost: \$645,886

+

LLLLLLLLL'