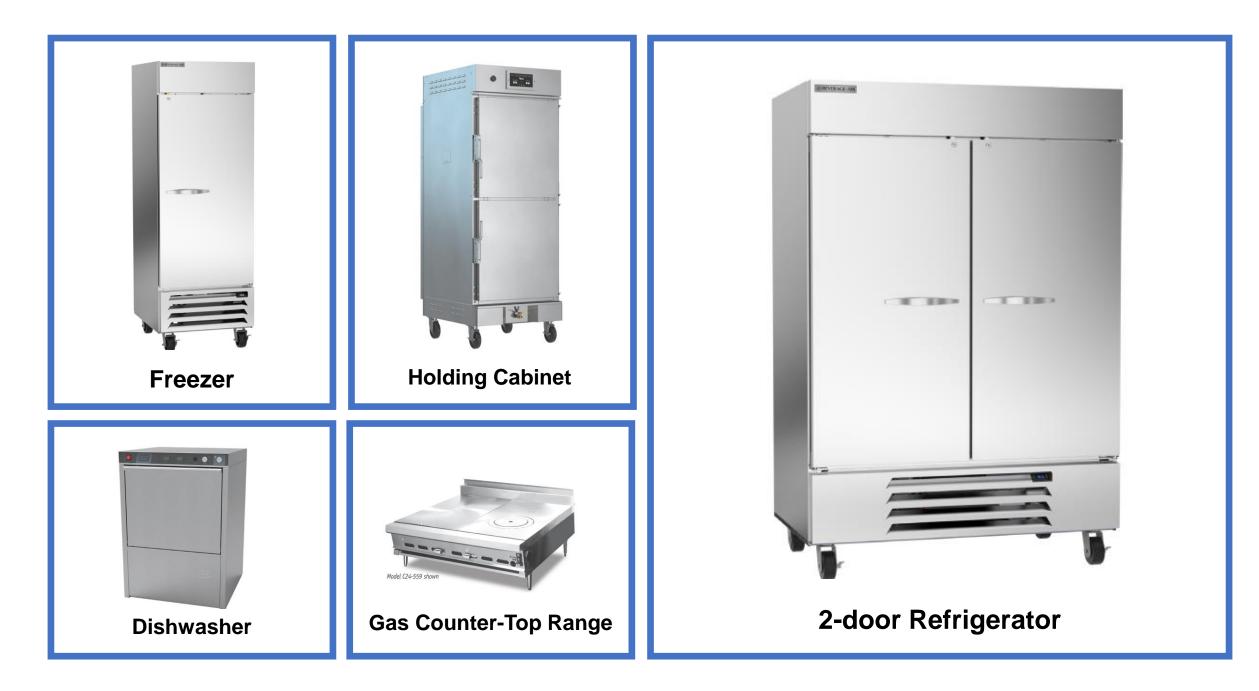

## **Fellowship Hall Kitchen**

- Complete drainage system & plumbing repairs
- Replace floor to match Fellowship Hall
- Replace cabinets, countertops, ceiling with new LED lights
- Add open shelving
- Replace refrigerator, freezer, dishwasher
- Install new gas range & warmer
- Replace center island
- Widen service opening & install roll-up shutter

#### Cost: \$152,990

Note: Need to replace water supply and wastewater lines; move/upgrade electrical service as required by the equipment.