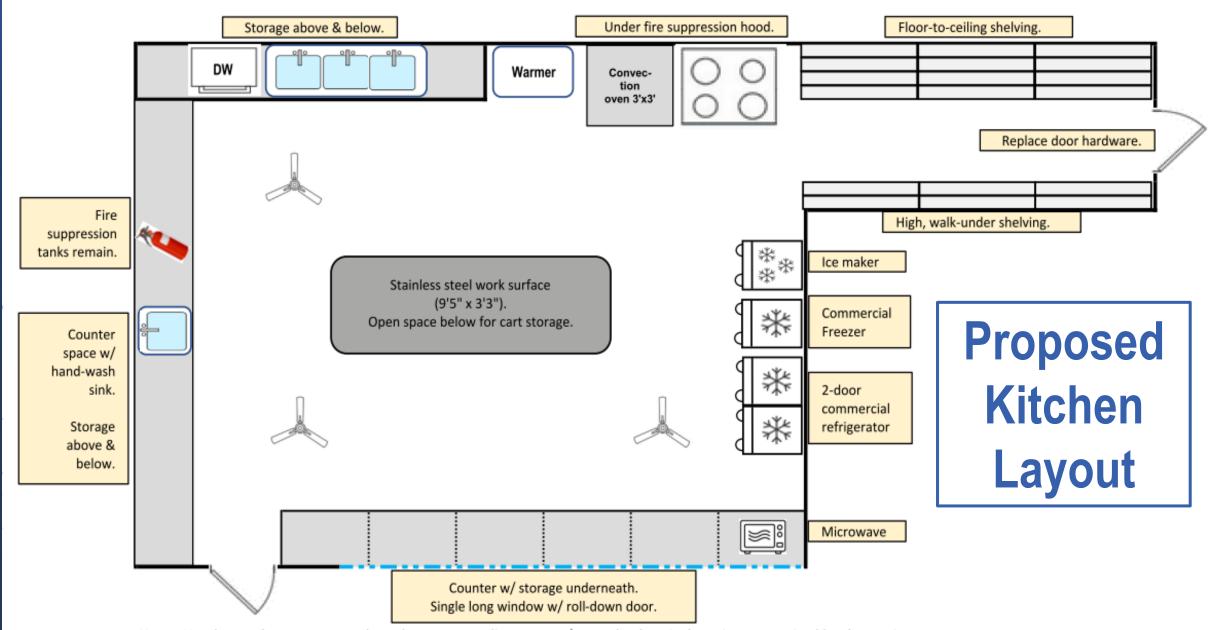

## **Fellowship Hall Kitchen**

- Complete drainage system & plumbing repairs
- Replace floor to match Fellowship Hall
- Replace cabinets, countertops, ceiling with new LED lights
- Add open shelving
- Replace refrigerator, freezer, dishwasher
- Install new gas range & warmer
- Replace center island
- Widen service opening & install roll-up shutter

#### Cost: \$152,990

Note: Need to replace water supply and wastewater lines; move/upgrade electrical service as required by the equipment.