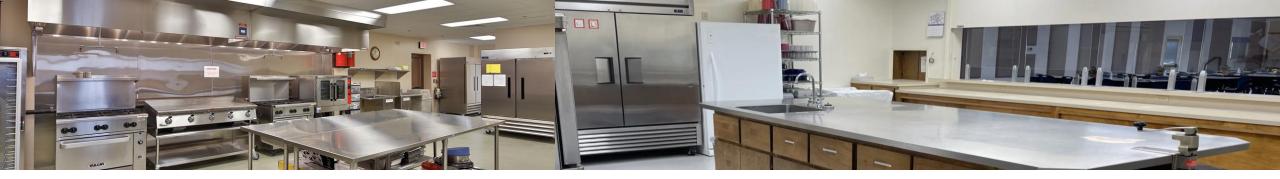

## **Fellowship Hall Kitchen**

- Complete drainage system & plumbing repairs
- Replace floor to match Fellowship Hall
- Replace cabinets, countertops, ceiling with new LED lights
- Add open shelving
- Replace refrigerator, freezer, dishwasher
- Install new gas range & warmer
- Replace center island
- Widen service opening & install roll-up shutter

#### Cost: \$152,990

Note: Need to replace water supply and wastewater lines; move/upgrade electrical service as required by the equipment.