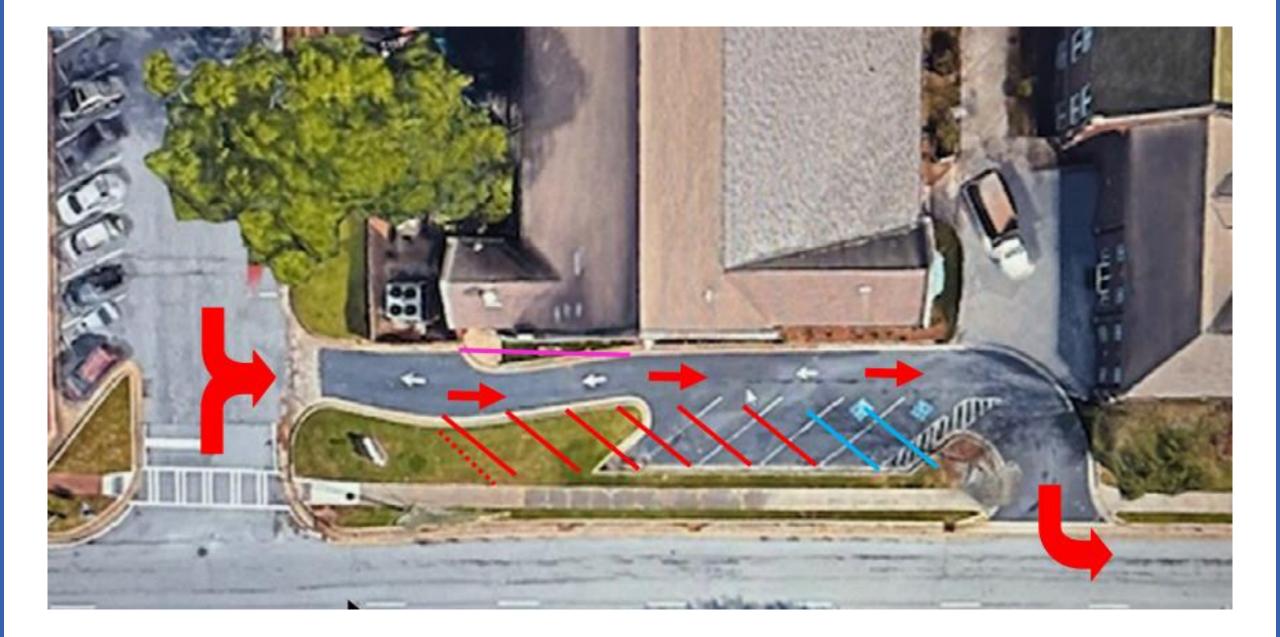

## **Drive-Through Modification & Paving**

- Repair and re-pave after kitchen plumbing work
- Change direction of drive-through
- Reposition curbs to add 3 additional parking spaces
- Seal coat and re-stripe new spaces

## Cost: \$35,800