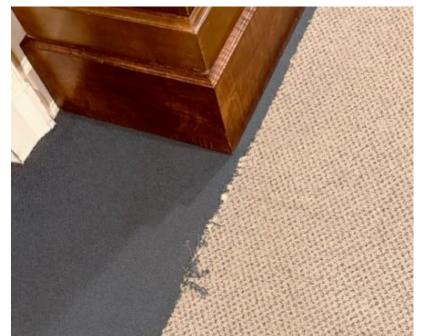

# Welcome Center Bathrooms

- Replace floor to match Fellowship Hall
- Install high-seat, water-efficient toilets
- Install new granite countertop, faucets & undermount sinks
- ADA- compliance with grab bars
- Replace ceiling tiles, add LED lights
- Paint walls, freshen décor