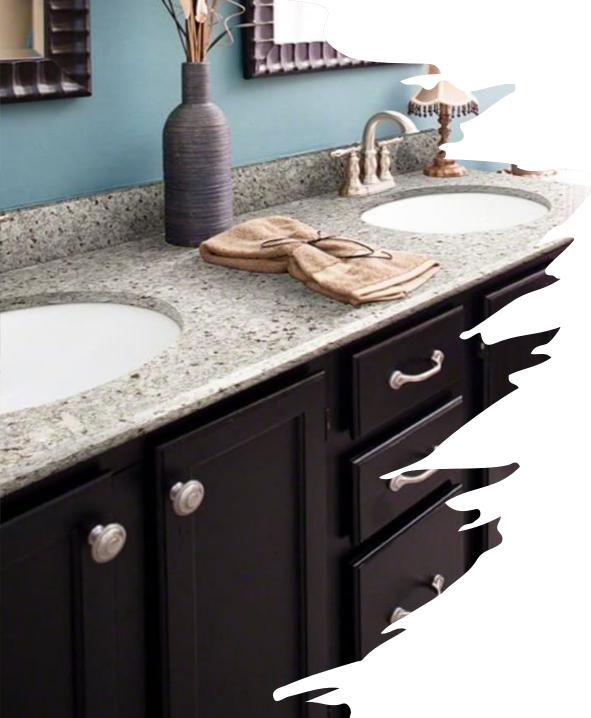

# Welcome Center Bathrooms

- Replace floor to match Fellowship Hall
- Install high-seat, water-efficient toilets
- Install new granite countertop, faucets & undermount sinks
- ADA- compliance with grab bars
- Replace ceiling tiles, add LED lights
- Paint walls, freshen décor