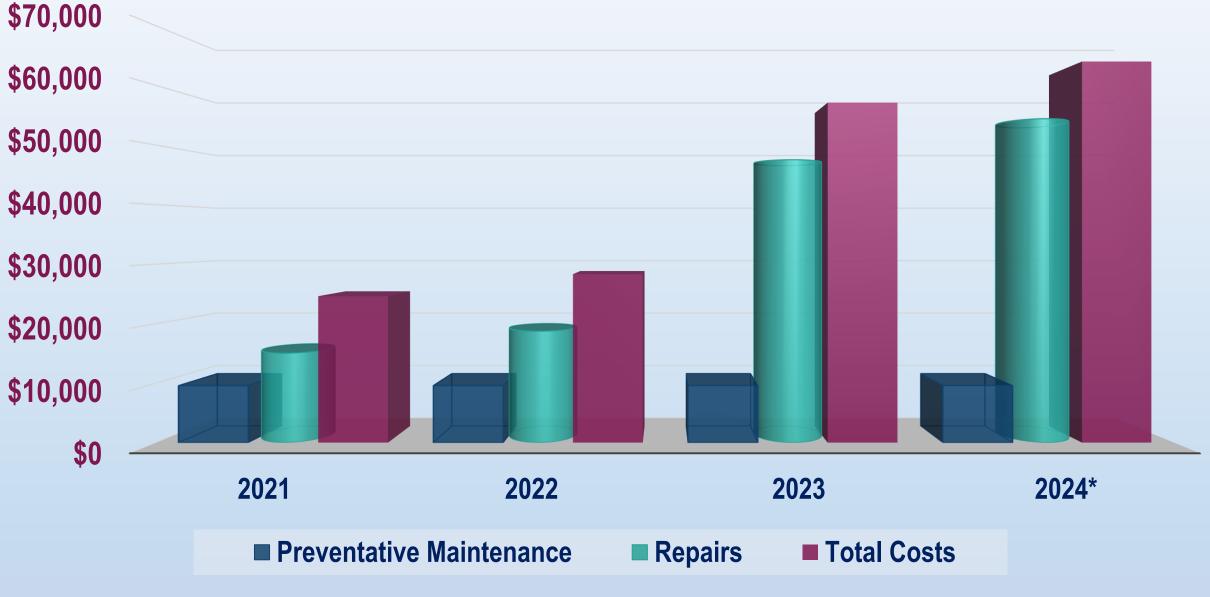

#### **HVAC Annual Repair Costs**

\* 2024 costs estimated based on actual 1st quarter costs.