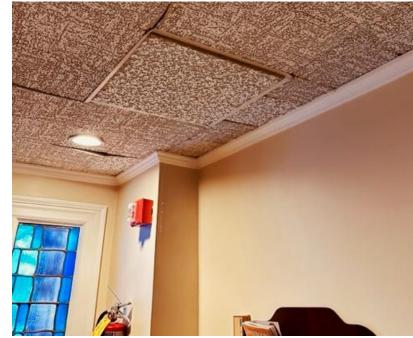

## Narthex

- Install new flooring
- Replace ceiling tiles, add LED lights
- Paint walls & trim